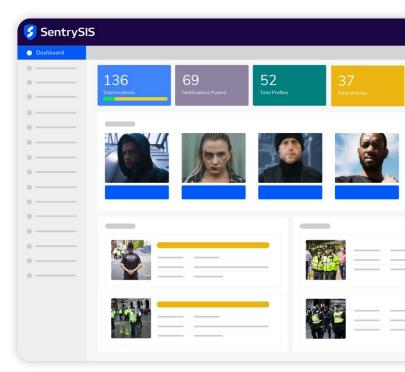

One central, powerful dashboard tool that sits at the heart of your crime and harm reduction process

"With SentrySIS we're able to manage crime intelligence across London. Providing the best possible service to our business members to reduce crime, violence and ASB"